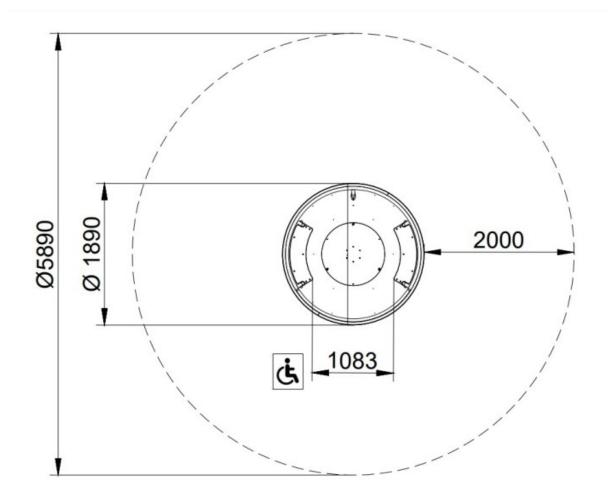

#### **Product details**

- Device Dimensions (LxWxH): 1,89 x 1,89 x 0,63 m

- Safety Zone: 5,89 x 5,89 m - Free Fall Height: 1,0 m

- A certificate confirming compatibility with norm EN 1176

- Dimensional differences of up to +/- 5% are acceptable.