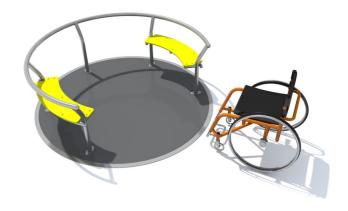

### **Description**

The inclusive carousel allows simultaneous use by 1 person in a wheelchair and 4 people sitting on benches. The carousel is set in motion by a person located on the outside. Construction made of galvanized steel resistant to weather conditions and intensive use. The floor is made of ribbed, non-slip aluminum sheet.

## Playground device consists of

- 1 rotating platform,
- 2 double benches,
- 1 position for a person in a wheelchair.

#### **Materials**

- Construction made of galvanized steel resistant to weather conditions and intensive use (profile 60x40x2, profile 40x40x2, pipe diameter 42.4x2, pipe diameter 33.7x2),
- The platform is made of ribbed aluminum sheet, 3.00 mm thick,
- Seats are made of HDPE, 15.00 mm thick,
- Carousel bearing: a system of ball and thrust bearings.