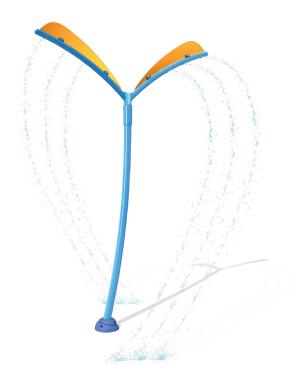

# **HELICO NANO**

## **PRODUCT HIGHLIGHTS**

- Two water curtains spin themselves, adding a layer of magic
- Cross through the spiralling water curtains for a dynamic and immersive play experience
- Offers a visually stimulating experience by spinning and casting colorful shadows on the ground through the Seeflow™

### Spray Zone

24' dia 732cm dia

H/W/L Pressure

132/182/10 in 7-10 PSI 0.5-0.7 BAR 335/208/25 cm

dimensions are for each jet

#### Flow

10-15 GPM 37-56 LPM

Color choices: Vortex colors