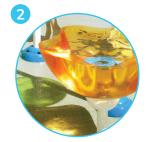

## **PRODUCT HIGHLIGHTS**

- Two water curtains spin themselves, adding a layer of magic
- Cross through the spiralling water curtains for a dynamic and immersive play experience
- Offers a visually stimulating experience by spinning and casting colorful shadows on the ground through the Seeflow™

#### **SEEFLOW**<sup>TM</sup>

- Impact-resistant polymer
- · Resistant to UV rays and chemicals
- Colorful reflections are created with the combination of bright colors, water, and sunlight
- Manufactured with up to 40% preconsumer recycled materials
- Reusable at the end of life