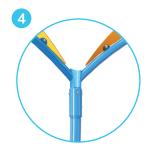

#### TOEGUARD™

- Soft-touch elastomer
- Protects children's toes from anchoring hardware
- Durable, vandal resistant, resistant to chemicals
- Infused with a UV resistant bright color
- Available in one or two pieces ensuring tight fit to post

#### TWIRLTEC™ MECHANISM

• Friction-free, triple bearing system