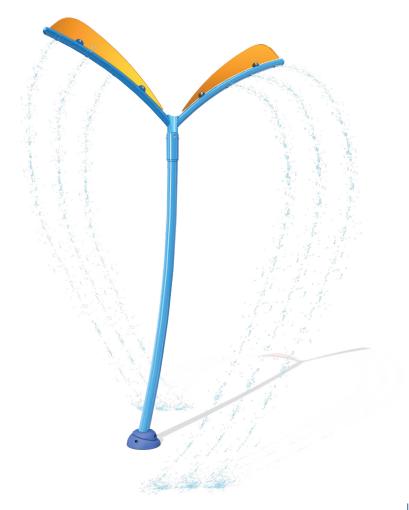

# **HELICO NANO**

## **PRODUCT HIGHLIGHTS**

- Two water curtains spin themselves, adding a layer of magic
- Cross through the spiralling water curtains for a dynamic and immersive play experience
- Offers a visually stimulating experience by spinning and casting colorful shadows on the ground through the Seeflow™

### Spray Zone

24' dia 732cm dia

H/W/L Pressure

132/182/10 in 7-10 PSI 0.5-0.7 BAR 335/208/25 cm

dimensions are for each jet

#### Flow

10-15 GPM 37-56 LPM

Color choices: Vortex colors