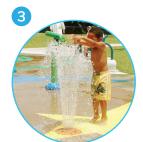

Ideal age group: for all ages

## **PRODUCT HIGHLIGHTS**

- Two water curtains spin themselves, adding a layer of magic
- Cross through the spiralling water curtains for a dynamic and immersive play experience
- Offers a visually stimulating experience by spinning and casting colorful shadows on the ground through the Seeflow™