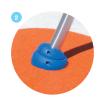

#### SAFESWAP™ ANCHORING SYSTEM

- Attractive ground caps are substituted for future play products
- Easily add future play elements with no change to infrastructure
- Easily move products from one location to another at no additional cost
- Provides flexibility to spread investment over time as capital becomes available
- Structural stainless steel base for maximum strength
- Optional interim spray cap (as shown)