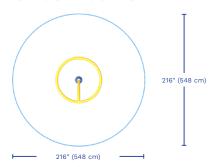

### **SPECIFICATIONS**

| Flow      | <b>Smartflow</b> |
|-----------|------------------|
| 10-25 GPM | -                |
| 37-94 LPM | -                |

| SprayZone    | Pressure    |
|--------------|-------------|
| 216 x 216 in | 5-8 PSI     |
| 548 x 548 cm | 0.3-0.6 BAR |