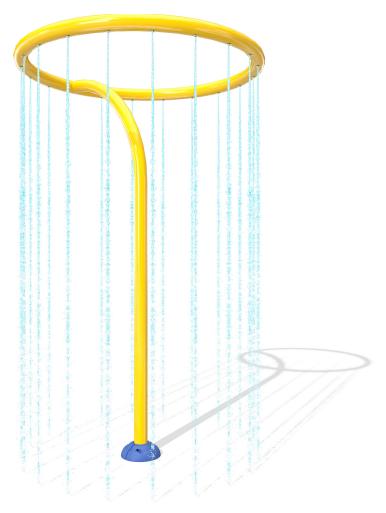

## **PRODUCT HIGHLIGHTS**

- A halo of water rains down from above for kids to run through.
- Step inside the ring of water alone or enter with friends to engage in social play!