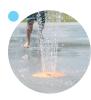

## **PRODUCT HIGHLIGHTS**

- A halo of water rains down from above for kids to run through.
- Step inside the ring of water alone or enter with friends to engage in social play!