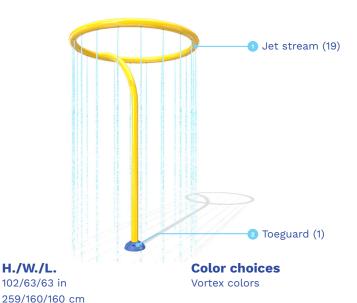

### **SPECIFICATIONS**

| Flow      | <b>Smartflow</b> |
|-----------|------------------|
| 10-25 GPM | -                |
| 37-94 LPM | -                |

| SprayZone    | Pressure    |
|--------------|-------------|
| 216 x 216 in | 5-8 PSI     |
| 548 x 548 cm | 0.3-0.6 BAR |

#### **TOEGUARD™**

- Soft-touch elastomer
- Protects children's toes from anchoring hardware
- Durable, vandal resistant, resistant to chemicals
- · Infused with a UV resistant bright color
- Available in one or two pieces ensuring tight fit to post