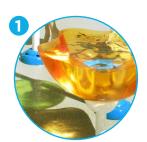

#### **SEEFLOW**<sup>TM</sup>

- Impact-resistant polymer
- Resistant to UV rays and chemicals
- Colorful reflections are created with the combination of bright colors, water, and sunlight
- Manufactured with up to 40% preconsumer recycled materials
- Reusable at the end of life