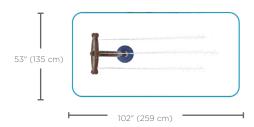

## **Spray Zone**

| H/W/L        | Pressure    |
|--------------|-------------|
| 52/29/22 in  | 10-15 PSI   |
| 132/74/56 cm | 0.7-1.0 BAR |

| Flow          | Smartflow |
|---------------|-----------|
| 3-6 GPM       | -         |
| 11.4-22.7 LPM | -         |