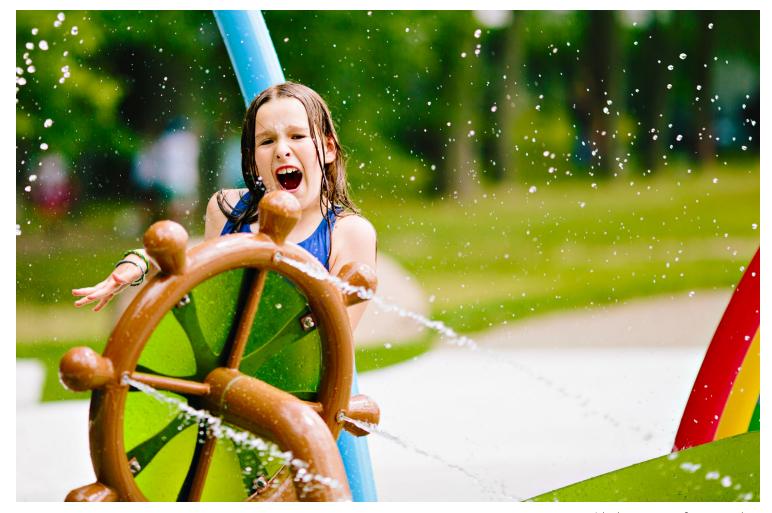

# **VOR 7678 BOAT WHEEL N°1**

# **PRODUCT HIGHLIGHTS**

- Rotate the wheel to create and control the water effects
- Adds a creative theme for a meaningful play experience
- Provides a visual experience by casting colorful shadows with the Seeflow™