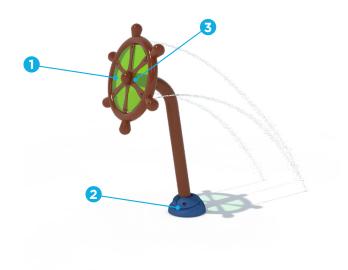

#### **SEEFLOW**<sup>TM</sup>

- Impact-resistant polymer
- Resistant to UV rays and chemicals
- Colorful reflections are created with the combination of bright colors, water, and sunlight
- Manufactured with up to 40% preconsumer recycled materials
- Reusable at the end of life

#### **TOEGUARD™**

Color Choices: Vortex colors

- Soft-touch Elastomer
- Protects children's toes from anchoring hardware
- Durable, vandal resistant, resistant to chemicals
- Infused with a UV resistant bright color
- Available in one or two pieces ensuring tight fit to post

#### TURNTEC™

- Easy turning for kids of all ages and abilities
- Lead-free brass for maximum durability
  heat resistant
- 360° rotation no mechanical stops to break
- Adjustable spray zone control the area where water begins and stops
- · Corrosion and chemical resistant