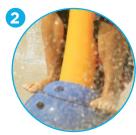

#### **TOEGUARD™**

Color Choices: Vortex colors

- Soft-touch Elastomer
- Protects children's toes from anchoring hardware
- Durable, vandal resistant, resistant to chemicals
- Infused with a UV resistant bright color
- Available in one or two pieces ensuring tight fit to post

#### TURNTEC™

- Easy turning for kids of all ages and abilities
- Lead-free brass for maximum durability
  heat resistant
- 360° rotation no mechanical stops to break
- Adjustable spray zone control the area where water begins and stops
- · Corrosion and chemical resistant