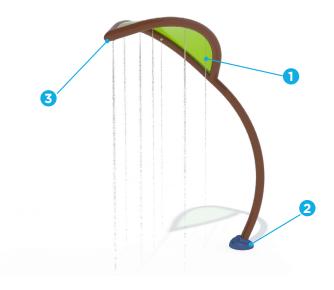

#### **SEEFLOW™**

- Impact-resistant polymer
- Resistant to UV rays and chemicals
- · Colorful reflections are created with the combination of bright colors, water, and sunlight
- Manufactured with up to 40% pre-consumer recycled materials
- · Reusable at the end of life

#### **TOEGUARD™**

- Soft-touch Elastomer
- Protects children's toes from anchoring hardware
- Durable, vandal resistant, resistant to
- Infused with a UV resistant bright color
- · Available in one or two pieces ensuring tight fit to post

#### LINEFLOW™ NOZZLE

- · Precisely orient the stream of water with the internal Brass marble
- Compact design provides better product integration
- Easy to adjust for the most efficient use of water based on your installation
- Made of lead-free brass for maximum durability