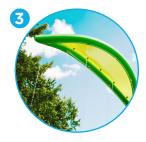

|

| Flow          | Smartflow |
|---------------|-----------|
| 3-8 GPM       | -         |
| 11.4-30.3 LPM | -         |

Color Choices: Vortex color and polish

## **VORTEX EXCLUSIVE TECHNOLOGIES**

This product features the following technologies that are unique to Vortex.



#### **SEEFLOW™**

- Impact-resistant polymer
- Resistant to UV rays and chemicals
- · Colorful reflections are created with the combination of bright colors, water, and sunlight
- Manufactured with up to 40% pre-consumer recycled materials
- · Reusable at the end of life



#### **TOEGUARD™**

- Soft-touch Elastomer
- Protects children's toes from anchoring hardware
- Durable, vandal resistant, resistant to
- Infused with a UV resistant bright color
- · Available in one or two pieces ensuring tight fit to post



#### LINEFLOW™ NOZZLE

- · Precisely orient the stream of water with the internal Brass marble
- Compact design provides better product integration
- Easy to adjust for the most efficient use of water based on your installation
- Made of lead-free brass for maximum durability

## **WATER EFFECTS**

• Vertical water jet (7)