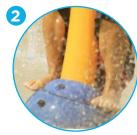

#### **TOEGUARD™**

- Soft-touch Elastomer
- Protects children's toes from anchoring hardware
- Durable, vandal resistant, resistant to
- Infused with a UV resistant bright color
- · Available in one or two pieces ensuring tight fit to post