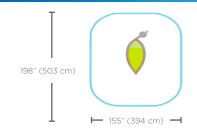

### **Spray Zone**

| H/W/L         | Pressure    |
|---------------|-------------|
| 129/97/35 in  | 5-10 PSI    |
| 327/246/89 cm | 0.3-0.7 BAR |

| Flow          | Smartflow |
|---------------|-----------|
| 3-8 GPM       | -         |
| 11.4-30.3 LPM | -         |