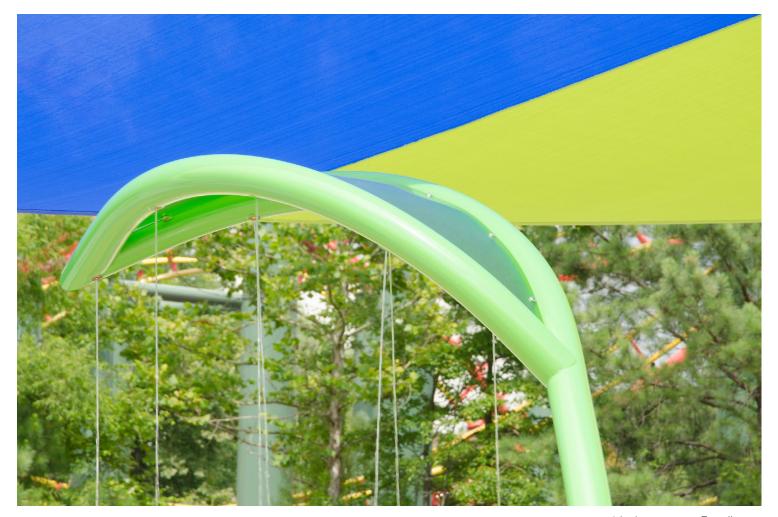

## **PRODUCT HIGHLIGHTS**

- Promotes movement and spatial awareness
- Play under the water jets, cross through the water streams without getting wet, or hide underneath the leaf for an immersive water effect
- Water streams flow straight down from an exclusive nozzle that can be adjusted on site to ensure a straight down rain effect is properly achieved

## **WATER EFFECTS**

• Vertical water jet (7)