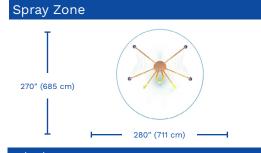

| H/W/L          | Pressure    |
|----------------|-------------|
| 153/191/139 in | 8-10 PSI    |
| 388/485/353 cm | 0.6-0.7 BAR |

| Flow            | Smartflow |
|-----------------|-----------|
| 30-40 GPM       | -         |
| 113.6-151.4 LPM | -         |