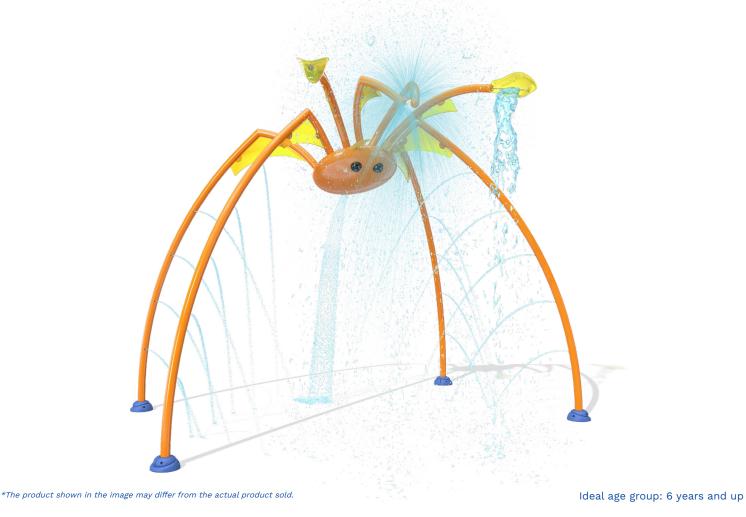

VOR 7653 SPIDER

# **PRODUCT HIGHLIGHTS**

- Makes an impressive focal point and immersive environment on any Splashpad®
- Promotes physical and social interaction with its many different water experiences
- Stimulates kid's imagination with its dynamic design

### WATER EFFECTS

- Stream jet (20)
  Dumping Seeflow<sup>™</sup> (2)
  Sparkle water effect (1)
- Inverted geyser (1)