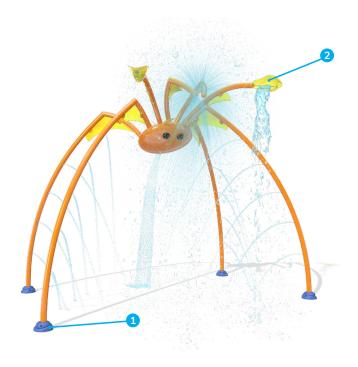

### WATER EFFECTS

- Stream jet (20)
  Dumping Seeflow<sup>™</sup> (2)
  Sparkle water effect (1)
- Inverted geyser (1)