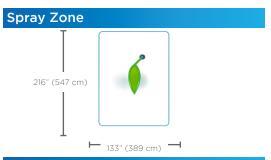

## **PRODUCT HIGHLIGHTS**

- Misty water effect that cools you down
- Create a haven oasis by clustering leaves together

| H/W/L         | Pressure      |
|---------------|---------------|
| 129/97/35 in  | 10 - 20 PSI   |
| 327/246/89 cm | 0.7 - 1.4 BAR |