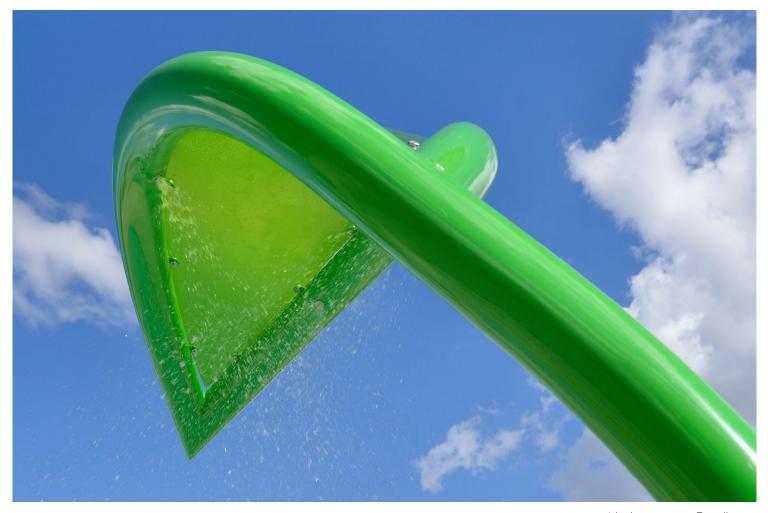

## **PRODUCT HIGHLIGHTS**

- Misty water effect that cools you down
- Create a haven oasis by clustering leaves together

| H/W/L         | Pressure      |
|---------------|---------------|
| 129/97/35 in  | 10 - 20 PSI   |
| 327/246/89 cm | 0.7 - 1.4 BAR |

### **WATER EFFECTS**

• Misty water jet (3)