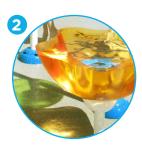

#### **SEEFLOW**<sup>TM</sup>

- Impact-resistant polymer
- · Resistant to UV rays and chemicals
- Colorful reflections are created with the combination of bright colors, water, and sunlight
- Manufactured with up to 40% pre-consumer recycled materials
- · Reusable at the end of life