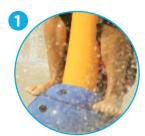

#### TOEGUARD™

- Soft-touch Elastomer
- Protects children's toes from anchoring hardware
- Durable, vandal resistant, resistant to chemicals
- Infused with a UV resistant bright color
- Available in one or two pieces ensuring tight fit to post