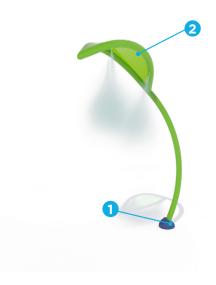

## **PRODUCT HIGHLIGHTS**

- Misty water effect that cools you down
- Create a haven oasis by clustering leaves together

| H/W/L         | Pressure      |
|---------------|---------------|
| 129/97/35 in  | 10 - 20 PSI   |
| 327/246/89 cm | 0.7 - 1.4 BAR |

#### TOEGUARD™

- Soft-touch Elastomer
- Protects children's toes from anchoring hardware
- Durable, vandal resistant, resistant to chemicals
- Infused with a UV resistant bright color
- Available in one or two pieces ensuring tight fit to post

#### **SEEFLOW**<sup>TM</sup>

- Impact-resistant polymer
- · Resistant to UV rays and chemicals
- Colorful reflections are created with the combination of bright colors, water, and sunlight
- Manufactured with up to 40% pre-consumer recycled materials
- · Reusable at the end of life