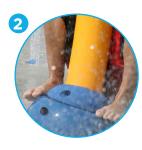

#### TOEGUARD™

- Soft-touch Elastomer
- Protects children's toes from anchoring hardware
- Durable, vandal resistant, resistant to chemicals
- Infused with a UV resistant bright color
- . Available in one or two pieces ensuring tight fit to post