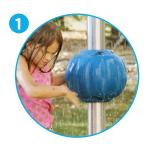

### **SEEFLOW™**

- Impact-resistant polymer
- Resistant to UV rays and chemicals
  - Colorful reflections are created with the combinations of bright colors, water, and sunlight
- Manufactured with up to 40% preconsumer recycled materials
- Reusable at the end of life