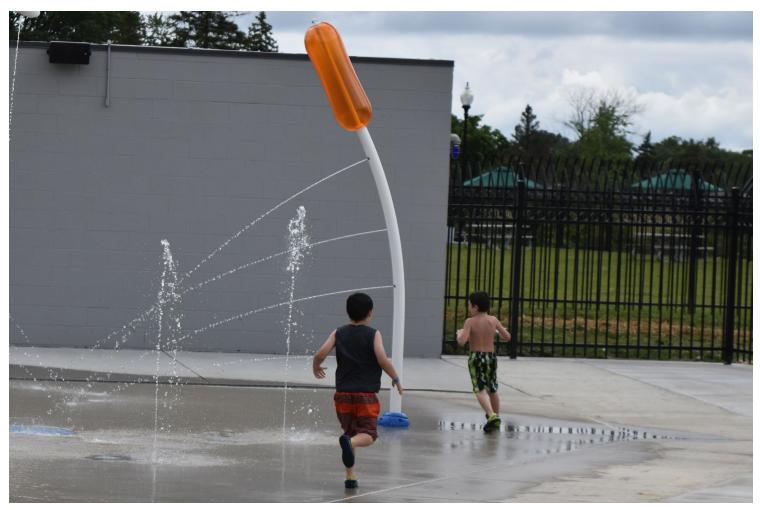

Ideal age group: for all ages.

## **PRODUCT HIGHLIGHTS**

- Creates an immersive play enviroment for many game opportunities
- Provides high interactivity with low water consumption
- Offers a visual experience by casting colorful shadows with the Seeflow<sup>™</sup>

## WATER EFFECTS

• Stream jet (5)