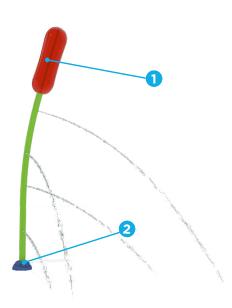

### **SEEFLOW™**

- Impact-resistant polymer
- Resistant to UV rays and chemicals
  - Colorful reflections are created with the combinations of bright colors, water, and sunlight
- Manufactured with up to 40% preconsumer recycled materials
- Reusable at the end of life

#### TOEGUARD™

- Soft-touch Elastomer
- Protects children's toes from anchoring hardware
- Durable, vandal resistant, resistant to chemicals
- Infused with a UV resistant bright color
- . Available in one or two pieces ensuring tight fit to post