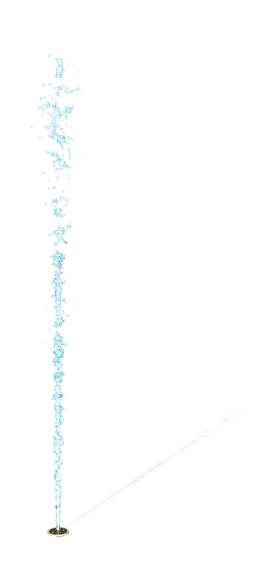

Ideal age group: For all ages

# **VOR 7512 JET STREAM N°1**

#### **PRODUCT HIGHLIGHTS**

- Enjoy running your feet and hands in this feature
- Provide high interactivity with low water consumption





vortex-intl.com • info@vortex-intl.com



## Splashpad®, Poolplay™

Colors as shown

### **VORTEX EXCLUSIVE TECHNOLOGIES**

This product features the following technologies that are unique to Vortex.



#### LINEFLOW<sup>MC</sup> NOZZLE

- Precisely orient the stream of water with the internal Brass marble
- Compact design provides better product integration
- · Easy to adjust for the most efficient use of water based on your installation
- Made of lead-free brass for maximum durability

### WATER EFFECTS

• Jet stream (1)