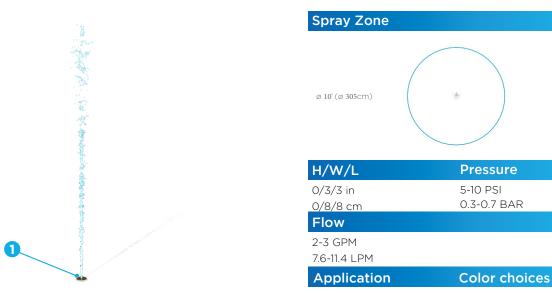

Ideal age group: For all ages

# **VOR 7512 JET STREAM N°1**

#### **PRODUCT HIGHLIGHTS**

- Enjoy running your feet and hands in this feature
- Provide high interactivity with low water consumption





vortex-intl.com • info@vortex-intl.com



## Splashpad®, Poolplay™

Colors as shown

### **VORTEX EXCLUSIVE TECHNOLOGIES**

This product features the following technologies that are unique to Vortex.



#### LINEFLOW<sup>MC</sup> NOZZLE

- Precisely orient the stream of water with the internal Brass marble
- Compact design provides better product integration
- · Easy to adjust for the most efficient use of water based on your installation
- Made of lead-free brass for maximum durability

### WATER EFFECTS

• Jet stream (1)