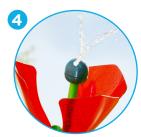

#### TWIRLFLOW™

- Two linear jets that create one twirling water effect from the water pressure
- 360° water jet creating a fragmented water splash, promoting dynamic play
- Visually captivating circular water movement
- Made of UHMW for superior durability