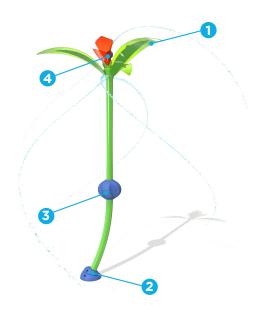

## TWIRLTEC™

- Kids spin the round handle to create a spiraling water effect overhead
- Soft-touch Elastomer
- Interactive Cause and Effect
- Friction-free, triple bearing system

#### **TOEGUARD**<sup>™</sup>

- Soft-touch Elastomer
- Protects children's toes from anchoring hardware
- Durable, vandal resistant, resistant to chemicals
- Infused with a UV resistant bright color
- Available in one or two pieces ensuring tight fit to post

## WATER EFFECTS

• Spiral water jets on top (2) • Rotating directional water jet (3)