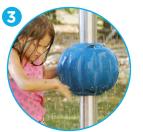

## TWIRLTEC™

- Kids spin the round handle to create a spiraling water effect overhead
- Soft-touch Elastomer
- Interactive Cause and Effect
- Friction-free, triple bearing system