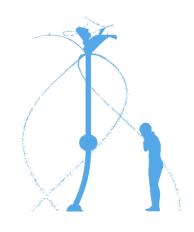

## **PRODUCT HIGHLIGHTS**

- Play with or dodge the twirling water streams
- Create spiraling water effect by rotating the Twirltec<sup>™</sup>
- See the water spiral on its own with the Twirlflow™

| Spray Zone         |                              |
|--------------------|------------------------------|
| ø 408" (ø 1036 cm) |                              |
| H/W/L              | Pressure                     |
| 120/55/64 in       | 6-9 PSI                      |
| 305/140/163 cm     | 0. <b>4</b> -0. <b>6</b> BAR |