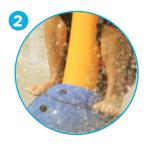

#### **TOEGUARD**<sup>™</sup>

- Soft-touch Elastomer
- Protects children's toes from anchoring hardware
- Durable, vandal resistant, resistant to chemicals
- Infused with a UV resistant bright color
- Available in one or two pieces ensuring tight fit to post