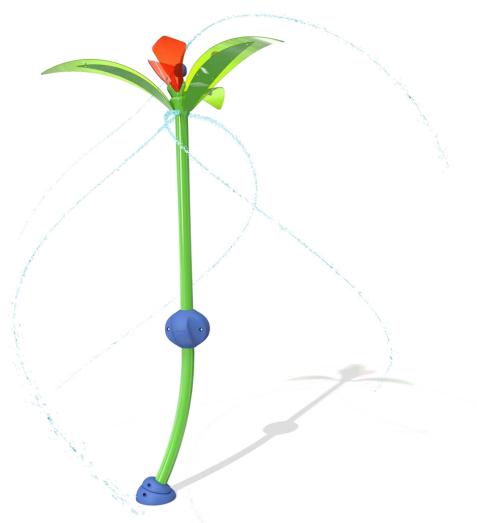

# **VOR 7486 BLOOM N°1**

## **PRODUCT HIGHLIGHTS**

- Play with or dodge the twirling water streams
- Create spiraling water effect by rotating the Twirltec<sup>™</sup>
- See the water spiral on its own with the Twirlflow™

| Spray Zone         |                              |
|--------------------|------------------------------|
| ø 408" (ø 1036 cm) |                              |
| H/W/L              | Pressure                     |
| 120/55/64 in       | 6-9 PSI                      |
| 305/140/163 cm     | 0. <b>4</b> -0. <b>6</b> BAR |

## WATER EFFECTS

• Spiral water jets on top (2) • Rotating directional water jet (3)