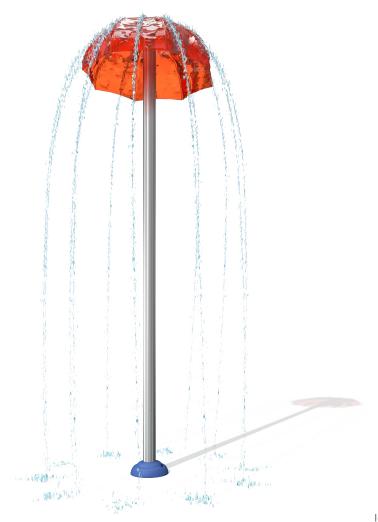

# **VOR 7445 OMBRELLO Nº1**

## **PRODUCT HIGHLIGHTS**

- Creates an immersive play experience by standing under this play feature
- Provides high interactivity with low water consumption
- Offers a visual experience by casting colorful shadows with the Seeflow™

## **WATER EFFECTS**

• Rainfall (1)