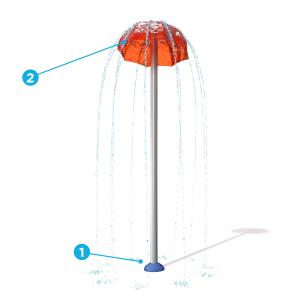

## TOEGUARD™

- Soft-touch Elastomer
- · Protects children's toes from anchoring hardware
- Durable, vandal resistant, resistant to chemicals
- Infused with a UV resistant bright color
- Available in one or two pieces ensuring tight fit to post

#### **SEEFLOW**<sup>TM</sup>

- Impact-resistant polymer
- · Resistant to UV rays and chemicals
- · Colorful reflections are created with the combination of bright colors, water, and sunlight
- Manufactured with up to 40% preconsumer recycled materials
- · Reusable at the end of life

## **WATER EFFECTS**

• Rainfall (1)