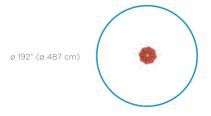

## **Spray Zone**

## H/W/L

122/36/36 in 310/91/91 cm

| Flow            | Pressure    |
|-----------------|-------------|
| 5- <b>7</b> GPM | 5-6 PSI     |
| 19-27 LPM       | 0.3-0.4 BAR |