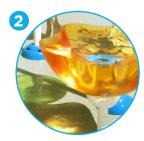

#### **SEEFLOW**<sup>TM</sup>

- Impact-resistant polymer
- · Resistant to UV rays and chemicals
- · Colorful reflections are created with the combination of bright colors, water, and sunlight
- Manufactured with up to 40% preconsumer recycled materials
- · Reusable at the end of life