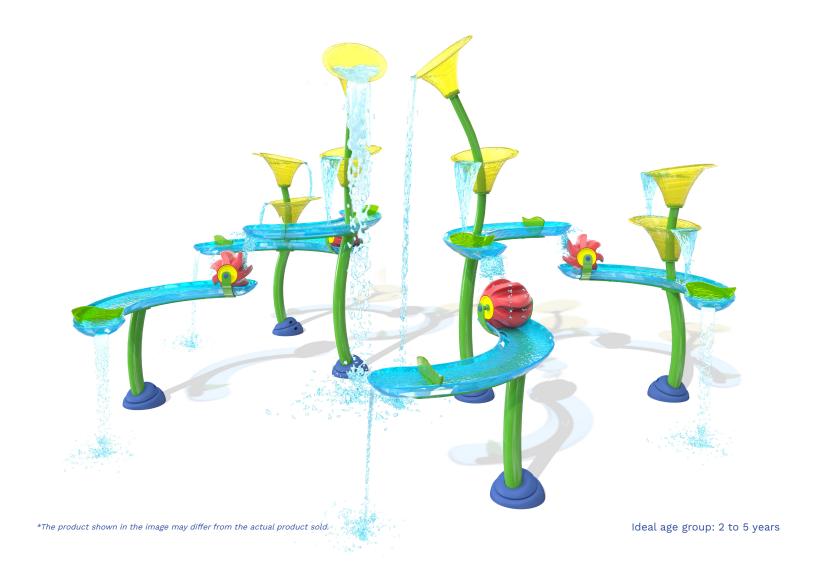

# VOR 7251 CASCADE RAINFOREST

# **PRODUCT HIGHLIGHTS**

- Hands-on water exploration through flow play and interactive Waves and Orbs
- Archway waterfall for an instant soak and stunning visual presence
- Encourages collaborative play by allowing many children to play at the same time