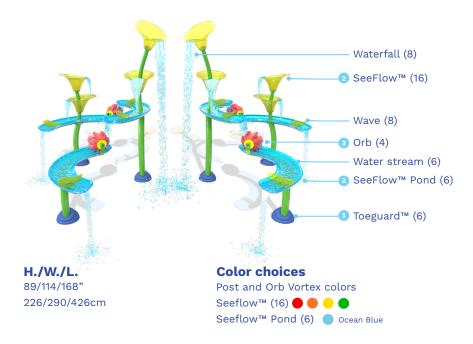

# **SPECIFICATIONS**

## **SprayZone**

| Flow                       | <b>Pressure</b> |
|----------------------------|-----------------|
| Water Line 1 (High basins) |                 |
| 12-20 GPM                  | 3-4 PSI         |
| 45-76 LPM                  | 0.2-0.3 BAR     |
| Water Line 2 (Low basins)  |                 |
| 8-12 GPM                   | 3-4 PSI         |
| 30-45 I PM                 | 0.2-0.3 BAR     |

### **TOEGUARD™**

- Protects children's toes from anchoring hardware
- Durable, vandal resistant, resistant to chemicals
- Soft-touch Elastomer
- Infused with a UV resistant bright color

### **SEEFLOW™**

- Impact-resistant polymer resistant to UV rays and chemicals
- Colorful reflections are created with the combination of bright colors, water, and sunlight

### **ORB**

- Brings a new level of interaction to every play feature
- Promotes the learning of cause & effect
- Develops dexterity and motor skills

Version 3.0 June 2021 © Vortex Aquatic Structures International, 2021