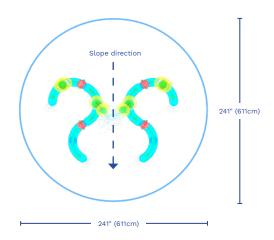

# Installation

- · Waterfeed basins must be placed at slope's highest point
- Anchors must be installed level (not on a slope)
- Perfect for installation in pool under 12" (30cm) of water depth