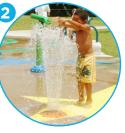

### **PRODUCT HIGHLIGHTS**

- Iconic experience that create excitement
- Two surprising water wave effect
- Encourages communicative and interactive experiences
- Provides a visual experience by casting colorful shadows with the Seeflow™