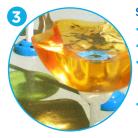

#### SEEFLOW™

tight fit to post

- Impact-resistant polymer
- Resistant to UV rays and chemicals
- Colorful reflections are created with the combination of bright colors, water, and sunlight
- Reusable at the end of life