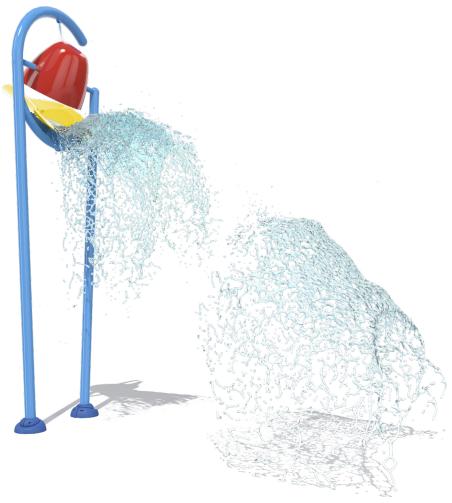

\*The product shown in the image may differ from the actual product sold.

Ideal age group: 5 years and up

# **VOR 7242 TWINSPLASH**

### **PRODUCT HIGHLIGHTS**

- Iconic experience that create excitement
- Two surprising water wave effect
- Encourages communicative and interactive experiences
- Provides a visual experience by casting colorful shadows with the Seeflow™





VORTEX-INTL.COM • INFO@VORTEX-INTL.COM



## **VORTEX EXCLUSIVE TECHNOLOGIES**

This product features the following technologies that are unique to Vortex.



#### TOEGUARD™

- Soft-touch elastomer
- Protects children's toes from anchoring hardware
- Durable, vandal resistant, resistant to chemicals
- Infused with a UV resistant bright color
  Available in one or two pieces ensuring



#### SAFESWAP<sup>™</sup> ANCHO