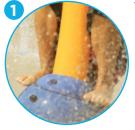

#### TOEGUARD™

- Soft-touch elastomer
- Protects children's toes from anchoring hardware
- Durable, vandal resistant, resistant to chemicals
- Infused with a UV resistant bright color
  Available in one or two pieces ensuring