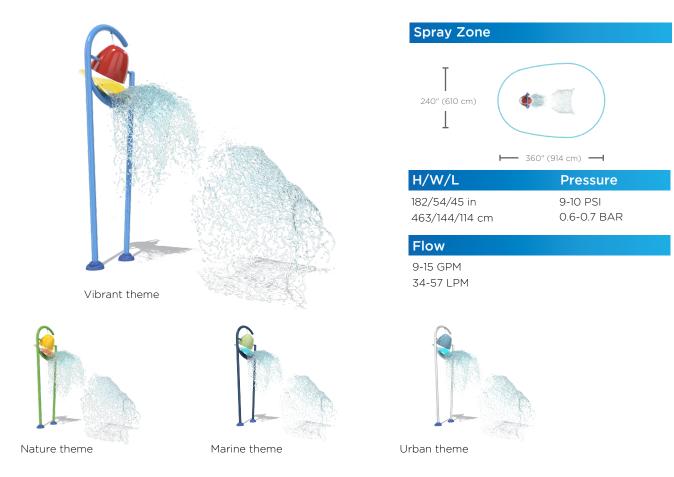

### **PRODUCT HIGHLIGHTS**

- Iconic experience that create excitement
- Two surprising water wave effect
- Encourages communicative and interactive experiences
- Provides a visual experience by casting colorful shadows with the Seeflow™

## WATER EFFECTS

Cascade (2)