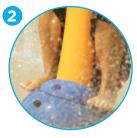

#### **PODSPRAY™**(GROUND)

- Simply step on or press to send water to another feature
- Increase flow to attached features to increase play value - connected features spin faster, spray farther, dance higher
- Combine multiple pods and features to create team play
- Lead-free brass for maximum durability