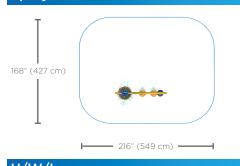

#### Spray Zone

H/W/L 49/77/21 in 124/195/53 cm

| Flow      | Pressure    |
|-----------|-------------|
| 6-8 GPM   | 4-6 PSI     |
| 22-30 LPM | 0.3-0.4 BAR |

Color choices: Vortex colors