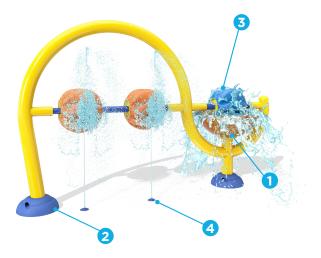

WATER EFFECTS Interactive Podspray<sup>™</sup> (2)

• Orb water cloud (2) • Water stream (3)

### ORB

- Brings a new level of interaction to every play feature
- Promotes the learning of cause & effect
- Develops dexterity and motor skills
- Durable, impact-resistant, and resistant to UV rays and chemicals

#### **PODSPRAY™**(GROUND)

- Simply step on or press to send water to another feature
- Increase flow to attached features to increase play value - connected features spin faster, spray farther, dance higher
- Combine multiple pods and features to create team play
- Lead-free brass for maximum durability