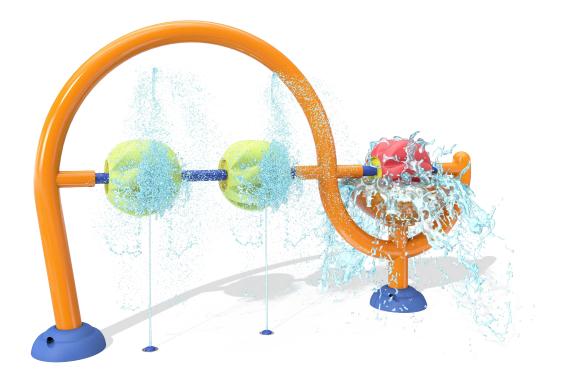

## **PRODUCT HIGHLIGHTS**

- Kids stay riveted watching the Orbs spin, then engage in handson exploration of the kinetics at work
- Kids discover the spin "sweet spot" by pressing the Podsprays, learning the relationship between cause and effect
- Hand-spin the Orb, splash water out of the bowl and soak a friend for some socially engaging fun

WATER EFFECTS Interactive Podspray<sup>™</sup> (2)

• Orb water cloud (2) • Water stream (3)

### ORB

- Brings a new level of interaction to every play feature
- Promotes the learning of cause & effect
- Develops dexterity and motor skills
- Durable, impact-resistant, and resistant to UV rays and chemicals