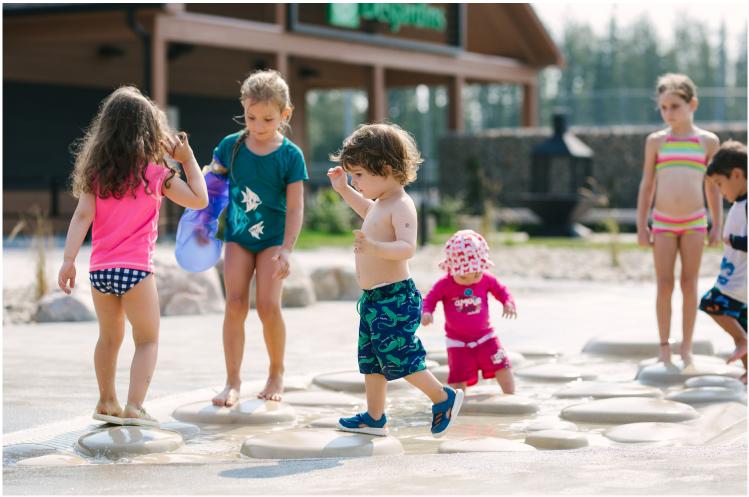

# **PRODUCT HIGHLIGHTS**

- With Tide Pool, children can kick back and enjoy some quiet time, observing a rising tide that fills every crevasse before subsiding with a soothing rhythm.
- Kids can play stepping stones or sit on rocks of various sizes and shapes while water collects into the shallow pool.
- Tide Pool embraces the soothing and meditative power of water.
- This product can also be configured with the rest of the Water Journey<sup>™</sup> collection for more play opportunities.