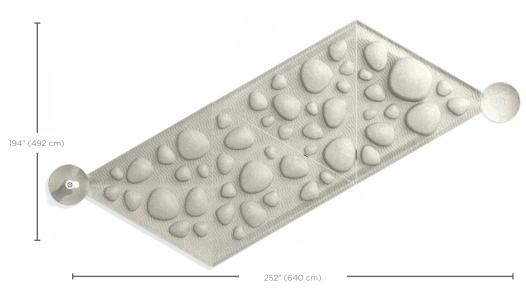

\*The product shown in the image may differ from the actual product sold.

Ideal age group: for all ages

# **VOR 7122** WATER JOURNEY<sup>TM</sup> TIDE POOL

# **PRODUCT HIGHLIGHTS**

- With Tide Pool, children can kick back and enjoy some quiet time, observing a rising tide that fills every crevasse before subsiding with a soothing rhythm.
- Kids can play stepping stones or sit on rocks of various sizes and shapes while water collects into the shallow pool.
- Tide Pool embraces the soothing and meditative power of water.
- This product can also be configured with the rest of the Water Journey<sup>™</sup> collection for more play opportunities.

\*For optimal play, sun shade is recommended.





### H/W/L

3.6/194/252 in 8/492/640 cm

#### Flow WATER SOURCE TIDE POOL: 7-8 GPM 0 GP 0 LPM 26.5-30.3 LPM Pressure WATER SOURCE TIDE POOL: 10-15 PSI 0 PSI 0.7-1 BAR 0 BAR

Color Choices: as shown

# WATER SOURCE

Two options of water source to be installed

#### **PRESS & FLOW**

- On-demand activation releasing the water into the Water Journey™ • Easy operation for kids of all ages and abilities
- Can be a point of connection to other Water Journey<sup>™</sup> events



### FLOW SOURCE

- Releases water to the Water Journey™
- Can be a point of connection to other Water Journey™ events

# **INTERACTIVITY**

This Water Journey<sup>™</sup> features the following technologies that are unique to Vortex



## **DRAIN BASIN (1)**

• Can be a point of connection to other Water Journey™ events