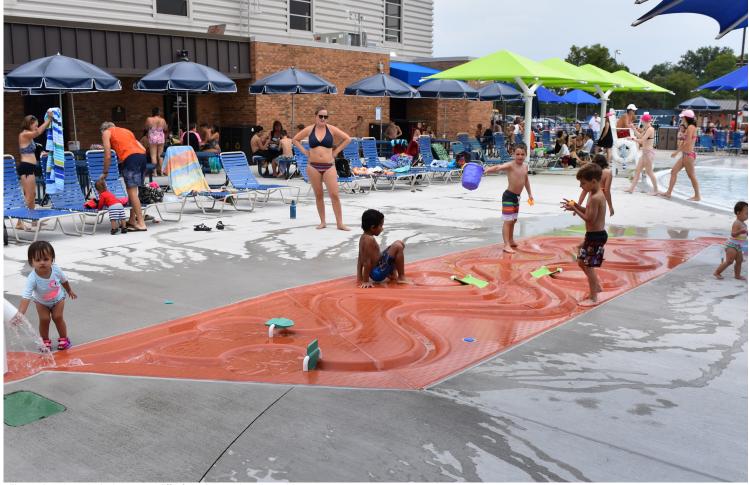

# **VOR 7121** WATER JOURNEY™ RACE

# **PRODUCT HIGHLIGHTS**

- Consisting of two side-by-side tracks, Race brings out the little ones' competitive spirit as they move floating objects from a start pool all the way to the final drain.
- Twigs, floating toys or even water itself can be used to test dexterity and strategy.
- En route, foot pumps accelerate flow.
- This product can also be configured with the rest of the Water Journey™ collection for more play opportunities.
  - \*For optimal play, sun shade is recommended.

#### H/W/L

7.25/194/314.5 in 18/492/799 cm