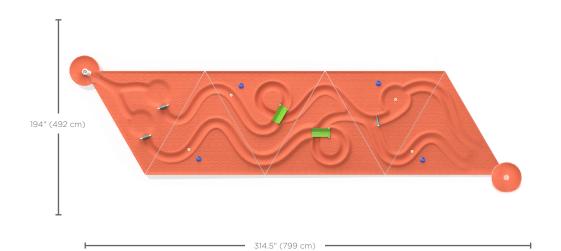

# **PRODUCT HIGHLIGHTS**

- Consisting of two side-by-side tracks, Race brings out the little ones' competitive spirit as they move floating objects from a start pool all the way to the final drain.
- Twigs, floating toys or even water itself can be used to test dexterity and strategy.
- En route, foot pumps accelerate flow.
- This product can also be configured with the rest of the Water Journey™ collection for more play opportunities.
  - \*For optimal play, sun shade is recommended.

#### H/W/L

7.25/194/314.5 in 18/492/799 cm

# **FOOT ACCELERATOR (4)**

- Press to inject more water into the channel to increase flow or from the basin to create a vortex
- Made of stainless steel and lead-free brass

#### SLUICE (1)

- To steer the water flow and change its
- Resistant and durable polyurethane

# **DRAWBRIDGE & LOOP (2)**

- Manipulate up or down to let the water or the floating objects pass
- Resistant and durable polyurethane

# STRAINER (2)

- Control and transform the water flow
- Resistant and durable polyurethane

## **DRAIN BASIN (1)**

- Can be a point of connection to other Water Journey™ events
- Painted stainless steel and glass fiber reinforced colored concrete basin