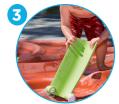

#### **PRESS & FLOW**

- · On-demand activation releasing the water into the Water Journey™
- Easy operation for kids of all ages and abilities
- Can be a point of connection to other Water Journey™ events

#### **FLOW SOURCE**

- Releases water to the Water Journey™
- Can be a point of connection to other Water Journey™ events