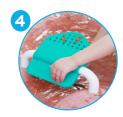

# **FOOT ACCELERATOR (4)**

- Press to inject more water into the channel to increase flow or from the basin to create a vortex
- Made of stainless steel and lead-free brass