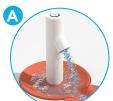

# **WATER SOURCE**

Two options of water source to be installed

#### **PRESS & FLOW**

- · On-demand activation releasing the water into the Water Journey™
- Easy operation for kids of all ages and abilities
- Can be a point of connection to other Water Journey™ events