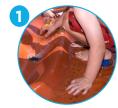

# **PRODUCT HIGHLIGHTS**

- Consisting of two side-by-side tracks, Race brings out the little ones' competitive spirit as they move floating objects from a start pool all the way to the final drain.
- Twigs, floating toys or even water itself can be used to test dexterity and strategy.
- En route, foot pumps accelerate flow.
- This product can also be configured with the rest of the Water Journey™ collection for more play opportunities.
  - \*For optimal play, sun shade is recommended.

#### SLUICE (1)

- To steer the water flow and change its
- Resistant and durable polyurethane

# **DRAWBRIDGE & LOOP (2)**

- Manipulate up or down to let the water or the floating objects pass
- Resistant and durable polyurethane