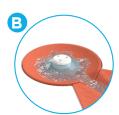

# **WATER SOURCE**

Two options of water source to be installed

#### **FLOW SOURCE**

- Releases water to the Water Journey™
- Can be a point of connection to other Water Journey™ events