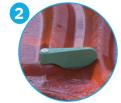

#### SLUICE (1)

- To steer the water flow and change its
- Resistant and durable polyurethane