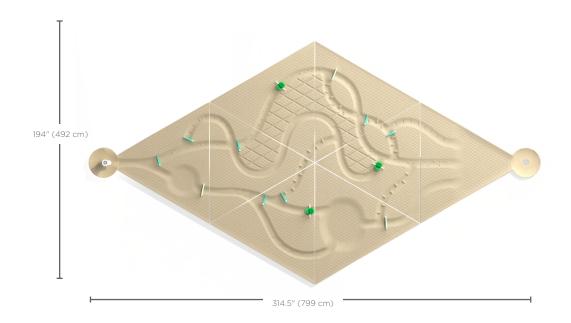

#### H/W/L

8.75/194/314.5 in 22.2/492/799 cm

## SLUICE (7)

- To steer the water flow and change its
- Resistant and durable polyurethane

## WATERMILL (3)

- Propelled by the water, its rotational movement renders the speed of the
- Manipulate to speed up or interrupt the water flow
- Resistant and durable polyurethane

#### STRAINER (3)

- · Control and transform the water flow
- Resistant and durable polyurethane

#### **DRAIN BASIN (1)**

- Can be a point of connection to other Water Journey™ events
- Painted stainless steel and glass fiber reinforced colored concrete basin