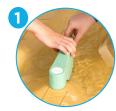

#### **PRESS & FLOW**

- On-demand activation releasing the water into the Water Journey™
- Easy operation for kids of all ages and abilities
- Can be a point of connection to other Water Journey<sup>™</sup> events

#### **FLOW SOURCE**

- Releases water to the Water Journey™
- Can be a point of connection to other Water Journey™ events