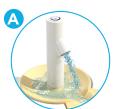

#### **PRESS & FLOW**

- On-demand activation releasing the water into the Water Journey™
- Easy operation for kids of all ages and abilities
- Can be a point of connection to other Water Journey<sup>™</sup> events

#### **FLOW SOURCE**

- Releases water to the Water Journey™
- Can be a point of connection to other Water Journey™ events