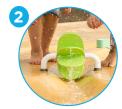

# **PRODUCT HIGHLIGHTS**

- The journey begins when children release the initial flood of water.
- The water ripples and cascades endlessly as it moves through the different formations.
- All the while, water gates, watermills and strainers let the little ones manipulate the current as they float objects downstream.
- This product can also be configured with the rest of the Water Journey™ collection for more play opportunities.

# INTERACTIVITY

This Water Journey™ features the following technologies that are unique to Vortex.