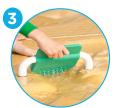

#### STRAINER (3)

- · Control and transform the water flow
- Resistant and durable polyurethane