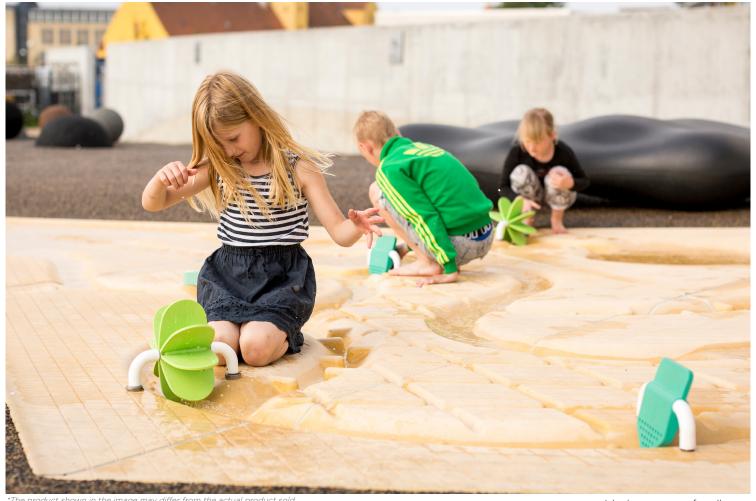

# **PRODUCT HIGHLIGHTS**

- The journey begins when children release the initial flood of water.
- The water ripples and cascades endlessly as it moves through the different formations.
- All the while, water gates, watermills and strainers let the little ones manipulate the current as they float objects downstream.
- This product can also be configured with the rest of the Water Journey™ collection for more play opportunities.

## SLUICE (7)

- To steer the water flow and change its
- Resistant and durable polyurethane

## WATERMILL (3)

- Propelled by the water, its rotational movement renders the speed of the
- Manipulate to speed up or interrupt the water flow
- Resistant and durable polyurethane

#### STRAINER (3)

- · Control and transform the water flow
- Resistant and durable polyurethane