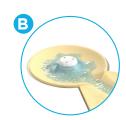

#### **PRESS & FLOW**

- On-demand activation releasing the water into the Water Journey™
- Easy operation for kids of all ages and abilities
- Can be a point of connection to other Water Journey<sup>™</sup> events

#### **FLOW SOURCE**

- Releases water to the Water Journey™
- Can be a point of connection to other Water Journey™ events