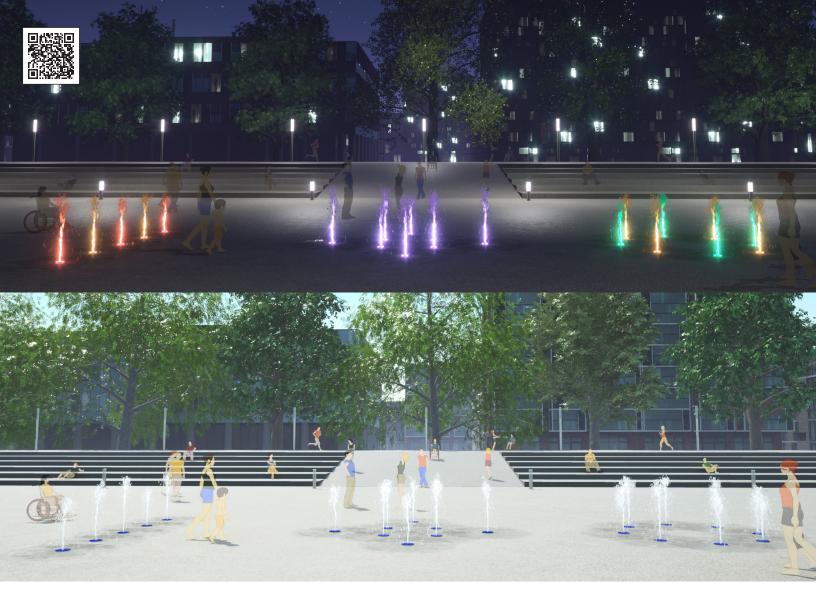

# **COREOPLAY™ COLLECTION**

## **PRODUCT HIGHLIGHTS**

- CoreoPlay™ is a cluster of dancing water jets and light that create an immersive play experience during the day and into the night.
- CoreoPlay™ is created by combining thoughtfully designed play choreography, Vortex's Lumiflow technology, and a MaestroPro™ controller.

# **SERENE EXPERIENCE**

with regular valves

VOR 7060

## **COREOPLAY™ SUNSET**

## COREOPLAY™ RAINBOW

## **COREOPLAY™ OCEAN**

# **DYNAMIC EXPERIENCE**

with fast-acting valves

VOR 7063

## **COREOPLAY™ VOLCANO**

## COREOPLAY™ FIREWORK

## **COREOPLAY™ WAVE**