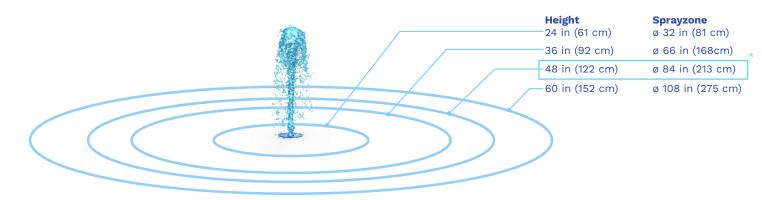

#### **Sprayzone**

## **Height of the jets**

48 in / 122 cm

VOR 7061

## SPRAYZONE AND DISTANCE BETWEEN LUMIFLOW

\* The recommended spray height is 48". It is recommended to calculate your sprayzone area with this value as a reference, also for a project with a lower spray height. The distance between the jets must be a minimum of 32" starting from the center.