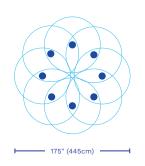

## Distance between jets

32 in / 81 cm

## **Height of the jets**

48 in / 122 cm

VOR 7061

## SPRAYZONE AND DISTANCE BETWEEN LUMIFLOW

\* The recommended spray height is 48". It is recommended to calculate your sprayzone area with this value as a reference, also for a project with a lower spray height. The distance between the jets must be a minimum of 32" starting from the center.