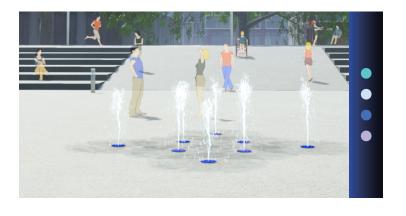

# **COREOPLAY™ COLLECTION**

## **PRODUCT HIGHLIGHTS**

- CoreoPlay™ is a cluster of dancing water jets and light that create an immersive play experience during the day and into the night.
- CoreoPlay™ is created by combining thoughtfully designed play choreography, Vortex's Lumiflow technology, and a MaestroPro™ controller.