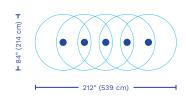

## SPRAYZONE AND DISTANCE BETWEEN LUMIFLOW

\* The recommended spray height is 48". It is recommended to calculate your sprayzone area with this value as a reference, also for a project with a lower spray height. The distance between the jets must be a minimum of 32" starting from the center.