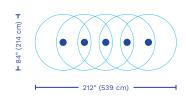

## Distance between jets

32 in / 81 cm

## **Height of the jets**

48 in / 122 cm

VOR 7061

## SPRAYZONE AND DISTANCE BETWEEN LUMIFLOW

\* The recommended spray height is 48". It is recommended to calculate your sprayzone area with this value as a reference, also for a project with a lower spray height. The distance between the jets must be a minimum of 32" starting from the center.