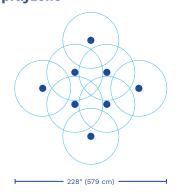

## Distance between jets

48 in / 122 cm

## **Height of the jets**

48 in / 122 cm

VOR 7062

## SPRAYZONE AND DISTANCE BETWEEN LUMIFLOW

\* The recommended spray height is 48". It is recommended to calculate your sprayzone area with this value as a reference, also for a project with a lower spray height. The distance between the jets must be a minimum of 32" starting from the center.