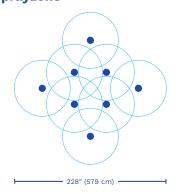

## Distance between jets

32 in / 81 cm

## **Height of the jets**

48 in / 122 cm

VOR 7061

## SPRAYZONE AND DISTANCE BETWEEN LUMIFLOW

\* The recommended spray height is 48". It is recommended to calculate your sprayzone area with this value as a reference, also for a project with a lower spray height. The distance between the jets must be a minimum of 32" starting from the center.