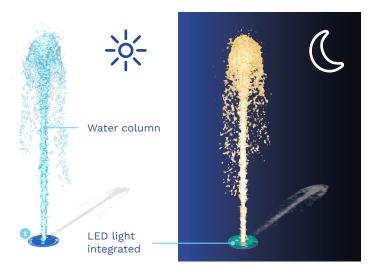

# **LUMIFLOW**

#### **LUMIFLOW**

- · Combined water and lighting technology
- · Vivid color changing water
- · Optimized play value and water flow
- Combine with the MaestroPro<sup>™</sup> and play choreography to create CoreoPlay<sup>™</sup>
- \* Recommended value