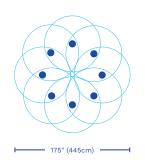

## Distance between jets

48 in / 122 cm

## **Height of the jets**

48 in / 122 cm

VOR 7062

## SPRAYZONE AND DISTANCE BETWEEN LUMIFLOW

\* The recommended spray height is 48". It is recommended to calculate your sprayzone area with this value as a reference, also for a project with a lower spray height. The distance between the jets must be a minimum of 32" starting from the center.