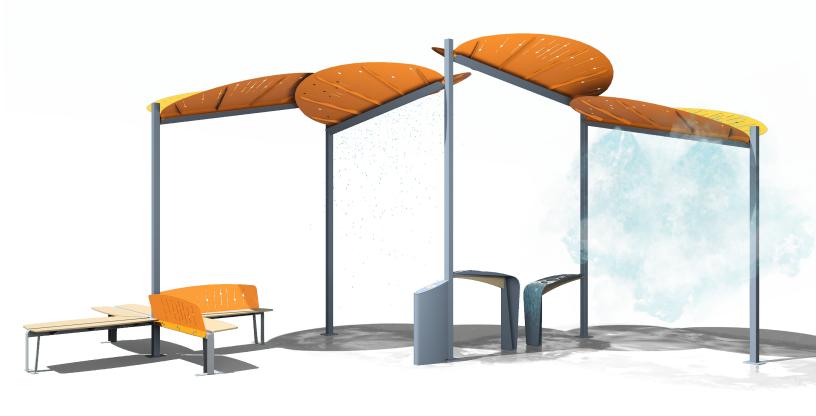

# COOLHUB™ FRESH INNOVATIONS FOR COOL CITIES

Combining the cooling and calming properties of water with architectural design, CoolHub™ offers a restorative and peaceful gathering place that integrates into any location. Designed to be inclusive, providing a refreshing space to all citizens—whether it's to take a break during

# **Multiple design configurations**

Combine seating, shading and soothing aquatic elements to fit your space.

## CANOPY (4)

Architectural canopies create a shaded haven during hot days.

## SEATING (4)\*

A range of seating configurations offers relaxing options for all city dwellers.

Made of durable woodgrain polymer.

\*Optional Stainless Steel seating with back rest

#### SOFT RAIN (2)\*

Unwind with the calming and cooling effects of soft rain.

\*Soft Rain can be substituted by mist feature

## MIST (2)\*

Relaxing mist cools the Abrio space and refreshes

\*Mist can be substituted by Soft rain feature

\*Mist could need more maintenance in hard water areas