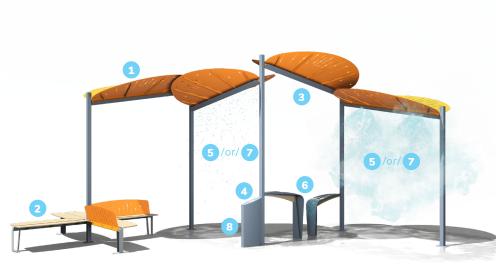

# **KEY FEATURES**

## CANOPY (4)

Architectural canopies create a shaded haven during hot days.

## SEATING (4)\*

A range of seating configurations offers relaxing options for all city dwellers.

Made of durable woodgrain polymer.

\*Optional Stainless Steel seating with back rest

#### PLAYSTART™ ACTIVATION

Conserve water with on-demand activation. Easy operation for users of all ages & abilities. Inclusive sound signal to alert activation.

#### SOFT RAIN (2)\*

Unwind with the calming and cooling effects of soft rain.

\*Soft Rain can be substituted by mist feature

## MIST (2)\*

Relaxing mist cools the Abrio space and refreshes

\*Mist can be substituted by Soft rain feature

\*Mist could need more maintenance in hard water areas

## MICROFLOW™ CONTROLLER

Control water usage and water quality via mobile application.

Complete integrated water management system.