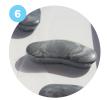

#### **RIVER MAZE (2)**

Relax to the soothing sounds of water by directing the flow river stones

Each river maze contain 3 moving stones