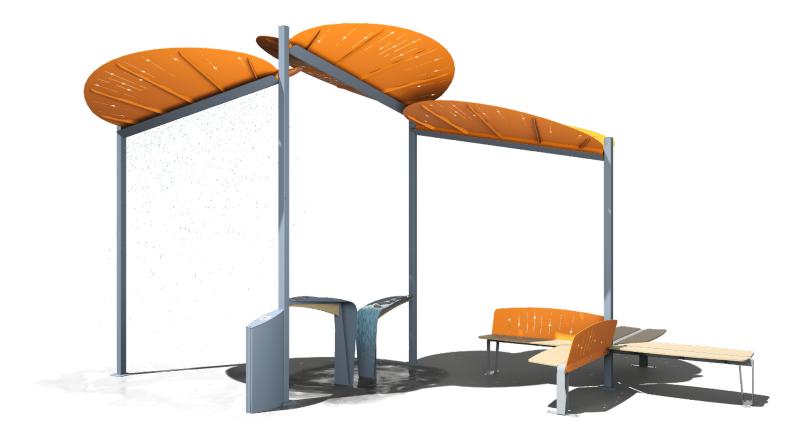

# **Multiple design configurations**

Combine seating, shading and soothing aquatic elements to fit your space.

#### CANOPY (3)

Architectural canopies create a shaded haven during hot days.

#### SEATING (4)\*

A range of seating configurations offers relaxing options for all city dwellers.

Made of durable woodgrain polymer.

\*Optional Stainless Steel seating with back rest

# **SOFT GLOW (6)**

Solar-powered LEDs emit a soft glow at night to extend your site's hours of operation.

At dusk Abrio transform into a refreshing gathering spot.

#### SOFT RAIN (1)\*

Unwind with the calming and cooling effects of soft rain.

\*Soft Rain can be substituted by mist feature

#### **RIVER MAZE (2)**

Relax to the soothing sounds of water by directing the flow river stones

Each river maze contain 3 moving stones

## MIST (1)\*

Relaxing mist cools the Abrio space and refreshes

\*Mist can be substituted by Soft rain feature

\*Mist could need more maintenance in hard water areas

#### MICROFLOW™ CONTROLLER

Control water usage and water quality via mobile application.

Complete integrated water management system.