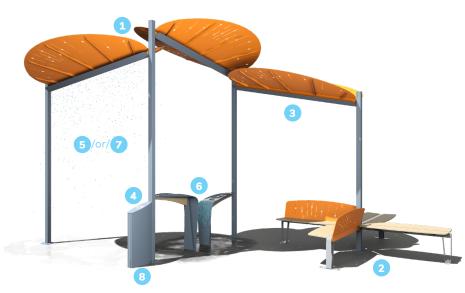

# **KEY FEATURES**

#### CANOPY (3)

Architectural canopies create a shaded haven during hot days.

#### SEATING (4)\*

A range of seating configurations offers relaxing options for all city dwellers.

Made of durable woodgrain polymer.

\*Optional Stainless Steel seating with back rest

# **SOFT GLOW (6)**

Solar-powered LEDs emit a soft glow at night to extend your site's hours of operation.

At dusk Abrio transform into a refreshing gathering spot.

#### SOFT RAIN (1)\*

Unwind with the calming and cooling effects of soft rain.

\*Soft Rain can be substituted by mist feature

#### **RIVER MAZE (2)**

Relax to the soothing sounds of water by directing the flow river stones

Each river maze contain 3 moving stones

## MIST (1)\*

Relaxing mist cools the Abrio space and refreshes

\*Mist can be substituted by Soft rain feature

\*Mist could need more maintenance in hard water areas

#### MICROFLOW™ CONTROLLER

Control water usage and water quality via mobile application.

Complete integrated water management system.