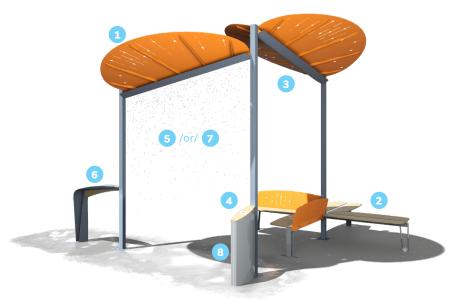

# **KEY FEATURES**

## CANOPY (2)

Architectural canopies create a shaded haven during hot days.

# SEATING (4)\*

A range of seating configurations offers relaxing options for all city dwellers.

Made of durable woodgrain polymer.

\*Optional Stainless Steel seating with back rest

# SOFT GLOW (4)

Solar-powered LEDs emit a soft glow at night to extend your site's hours of operation.

At dusk Abrio transform into a refreshing gathering snot

## SOFT RAIN (1)\*

Unwind with the calming and cooling effects of soft rain.

\*Soft Rain can be substituted by mist feature

## **RIVER MAZE (1)**

Relax to the soothing sounds of water by directing the flow river stones

Each river maze contain 3 moving stones

## MIST (1)\*

Relaxing mist cools the Abrio space and refreshes passersby.

\*Mist can be substituted by Soft rain feature

\*Mist could need more maintenance in hard water areas