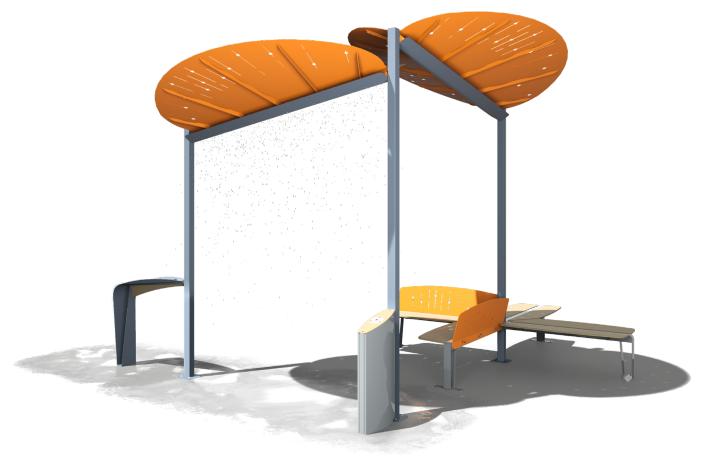

# **VOR 3504 ABRIO 4**

# COOLHUB™ FRESH INNOVATIONS FOR COOL CITIES

Combining the cooling and calming properties of water with architectural design, CoolHub™ offers a restorative and peaceful gathering place that integrates into any location. Designed to be inclusive, providing a refreshing space to all citizens—whether it's to take a break during a busy day, interact with loved ones or seek relief from the heat.

# **Multiple design configurations**

Combine seating, shading and soothing aquatic elements to fit your space.

## CANOPY (2)

Architectural canopies create a shaded haven during hot days.

# SEATING (4)\*

A range of seating configurations offers relaxing options for all city dwellers.

Made of durable woodgrain polymer.

\*Optional Stainless Steel seating with back rest

## SOFT RAIN (1)\*

Unwind with the calming and cooling effects of soft rain.

\*Soft Rain can be substituted by mist feature

## MIST (1)\*

Relaxing mist cools the Abrio space and refreshes passersby.

\*Mist can be substituted by Soft rain feature

\*Mist could need more maintenance in hard water areas