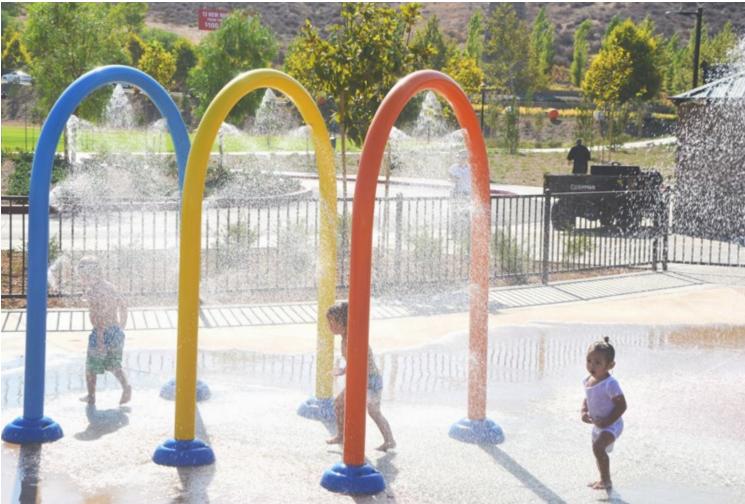

## **PRODUCT HIGHLIGHTS**

- Cross through the misty water effect for an instant soak
- Encourages different types of game playing
- Stimulates the imagination and creativity

## WATER EFFECTS

• Misty water jet (9)