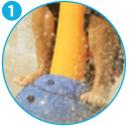

## TOEGUARD™

- Soft-touch Elastomer
- Protects children's toes from anchoring hardware
- Durable, vandal resistant, resistant to chemicals
- Infused with a UV resistant bright color
- Available in one or two pieces ensuring tight fit to post