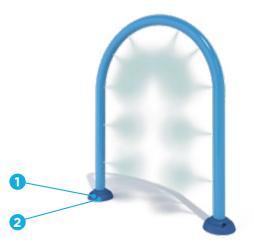

## TOEGUARD™

- Soft-touch Elastomer
- Protects children's toes from anchoring hardware
- Durable, vandal resistant, resistant to chemicals
- Infused with a UV resistant bright color
- Available in one or two pieces ensuring tight fit to post

### SAFESWAP<sup>™</sup> ANCHORING SYSTEM

- Attractive ground caps are substituted for future play products
- Easily add future play elements with no change to infrastructure
- Easily move products from one location to another at no additional cost
- Provides flexibility to spread investment over time as capital becomes available
- Structural stainless steel base for maximum strength
- Optional interim spray cap (as shown)